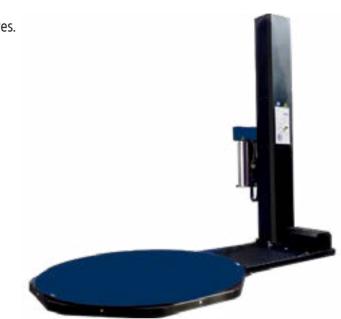

# TURNTABLE STRETCH WRAPPER

### CST 150

## TURNTABLE STRETCH WRAPPER

The CST 150 is a turntable stretch wrapper. The machine is ergonomically very suitable as a substitute for manual wrapping, which is often heavy and strenuous.

The CST 150 has a Ø1650 mm turntable and is equipped with a photocell that automatically detects the height of the load. A motorised system a pre-stretch up to 250%. Therefore reducing the amount of film used per wrapped pallet and this allows you to save on costs and contribute to a sustainable production line.

The user friendly control panel allows you to store up to 32 wrapping programs to apply different wrapping methods quickly. The machine makes use of 6 working methods: up and down, wrapping with top-sheet, only up, only down, in layers and by stacking. The stretch wrapper can be used semi-manual, semi-automatic and with a fixed height.