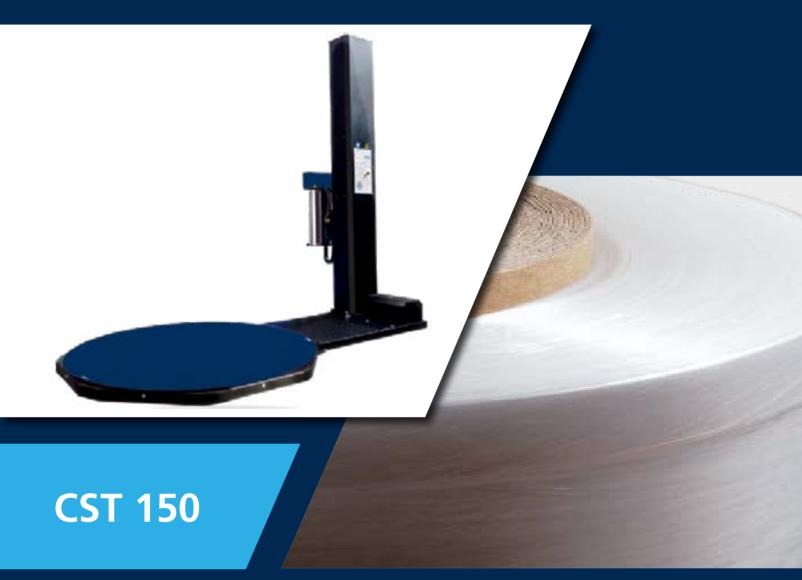

# TURNTABLE STRETCH WRAPPER

### CST 150

## TURNTABLE STRETCH WRAPPER

The CST 150 is a turntable stretch wrapper. The machine is ergonomically very suitable as a substitute for manual wrapping, which is often heavy and strenuous.

The CST 150 has a Ø1650 mm turntable and is equipped with a photocell that automatically detects the height of the load. A motorised system a pre-stretch up to 250%. Therefore reducing the amount of film used per wrapped pallet and this allows you to save on costs and contribute to a sustainable production line.

The user friendly control panel allows you to store up to 32 wrapping programs to apply different wrapping methods quickly. The machine makes use of 6 working methods: up and down, wrapping with top-sheet, only up, only down, in layers and by stacking. The stretch wrapper can be used semi-manual, semi-automatic and with a fixed height.