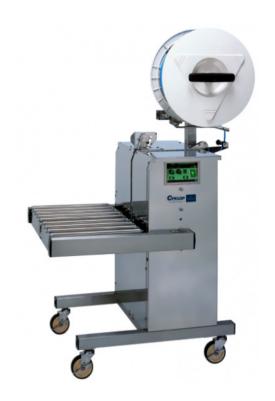

STRAPPING MACHINE

The M Pac YM is a semi-automatic stainless steel strapping machine with a strapping head on the side, suitable for the food industry or pharmacy. The housing is stainless steel and the parts are protected against rust which makes this model suitable for strapping in humid conditions. The strap coil is located on top of the machine to protect the strapping material in a damp environment.

The machine can be used when the number of packages to be processed daily is limited. The adjustable table height, the simple operation and the low investment costs characterize the M-Pac YM.

The machine is suitable for PP strap 5 - 15.5 mm and makes up to 20 strappings per minute. The M-Pac YM is mobile because of the swivel wheels, so you can use the machine at any desired location.

## **Advantages**

- For PP strap 5 15.5 mm
- Up to 20 strappings per minute
- Mobile, with swivel wheels
- Independent of package size
- Strapping head on the side so that dirt does not get into the machine