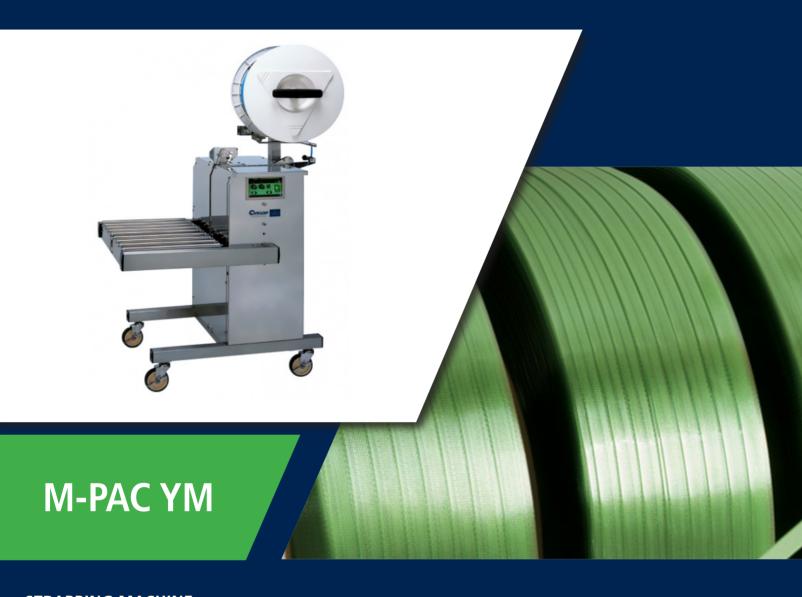

STRAPPING MACHINE

The M Pac YM is a semi-automatic stainless steel strapping machine with a strapping head on the side, suitable for the food industry or pharmacy. The housing is stainless steel and the parts are protected against rust which makes this model suitable for strapping in humid conditions. The strap coil is located on top of the machine to protect the strapping material in a damp environment.

The machine can be used when the number of packages to be processed daily is limited. The adjustable table height, the simple operation and the low investment costs characterize the M-Pac YM.

The machine is suitable for PP strap 5 - 15.5 mm and makes up to 20 strappings per minute. The M-Pac YM is mobile because of the swivel wheels, so you can use the machine at any desired location.

## **Advantages**

- For PP strap 5 15.5 mm
- Up to 20 strappings per minute
- Mobile, with swivel wheels
- Independent of package size
- Strapping head on the side so that dirt does not get into the machine